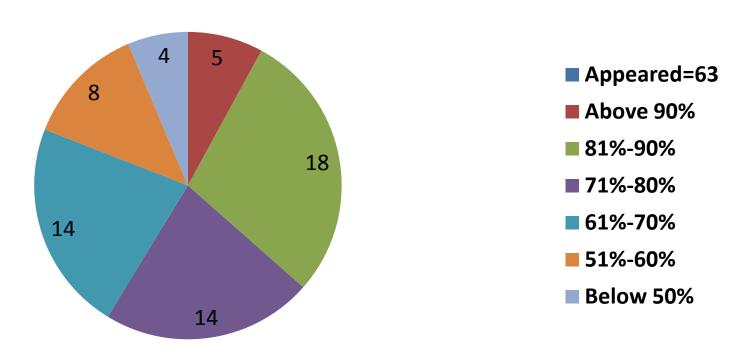

## C.B.S.E. CLASS-X AISSE (2019-20) PERFORMANCE PIE CHART

| ABSTRACT                 | RESULT IN Q.P.I. |
|--------------------------|------------------|
| No. of students appeared | 53               |
| No. of students passed   | 53               |
| Pass percentage          | 100%             |
| School Average (Q.P.I.)  | 78.3%            |