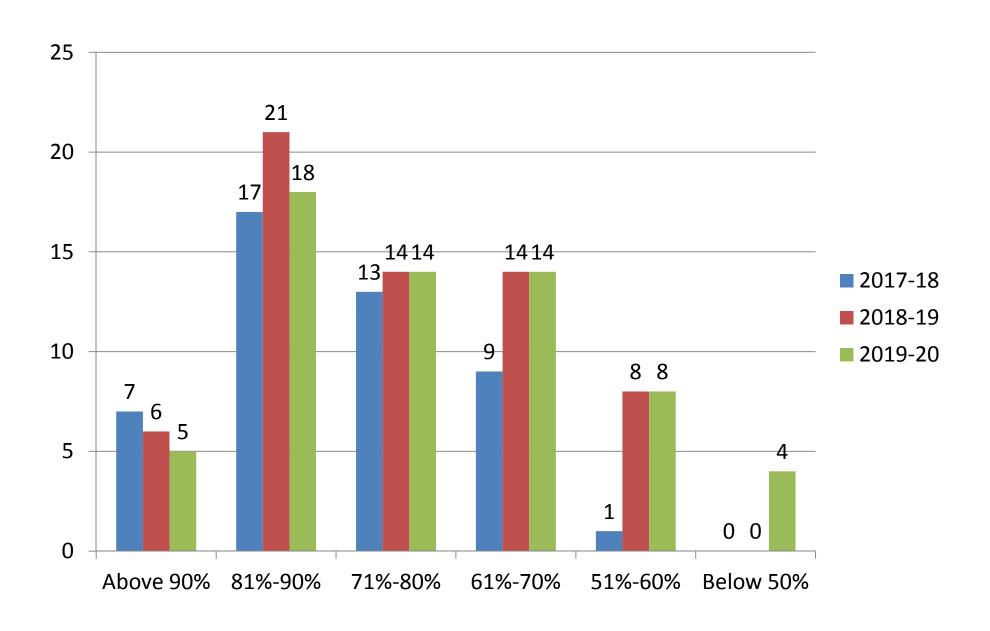

## 3 YEARS COMPARATIVE STATEMENT FOR PERFORMANCE

| S.No. | CGPA / Percentage | 2017-18<br>(No. of<br>Students)<br>Based on %ge | 2018-19<br>(No. of<br>Students)<br>Based on %ge | 22019-20<br>(No. of<br>Students)<br>Based on %ge |
|-------|-------------------|-------------------------------------------------|-------------------------------------------------|--------------------------------------------------|
| 1.    | Above 90%         | 07                                              | 06                                              | 05                                               |
| 2.    | 81%-90%           | 17                                              | 21                                              | 18                                               |
| 3.    | 71%-80%           | 13                                              | 14                                              | 14                                               |
| 4.    | 61%-70%           | 09                                              | 14                                              | 14                                               |
| 5.    | 51%-60%           | 01                                              | 08                                              | 08                                               |
| 6.    | Below 50%         | 00                                              | 00                                              | 04                                               |
|       | Total Appeared    | 47                                              | 63                                              | 63                                               |

## 3 YEARS COMPARATIVE CHART FOR PERFORMANCE